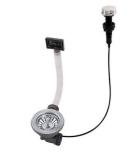

# **OPTIONAL AUTOMATIC WASTE FITTINGS**

Automatic waste fitting 8407 100

Automatic waste fitting 8407 000

LIRA automatic waste fitting 8407 102

LIRA automatic waste fitting 8407 103