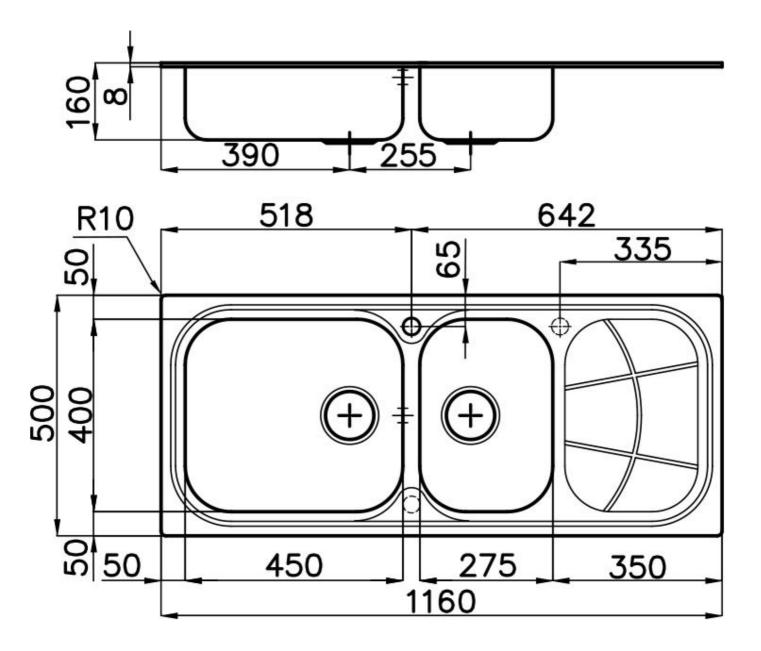

## **DETAILS**

| Edge/Installation Type | Standard (8 mm Edge)                                            |
|------------------------|-----------------------------------------------------------------|
| Finish                 | Foster brushed                                                  |
| Material               | AISI 304 stainless steel                                        |
| Texture                | Foster brushed                                                  |
| Base                   | 90 cm                                                           |
| Dimensions             | 1160 x 500 mm                                                   |
| Standard fittings      | Fixing hooks, gasket, drain, overflow and siphon, boxed packing |
| Mixer holes            | 1 standard hole - 2nd and 3rd on request                        |
| Built-in hole          | 1140 x 480 mm                                                   |
|                        |                                                                 |

| Drainer                   | Yes                                                                                                                                                                                                                                                    |
|---------------------------|--------------------------------------------------------------------------------------------------------------------------------------------------------------------------------------------------------------------------------------------------------|
| Width                     | 116 cm                                                                                                                                                                                                                                                 |
| Bowl dimension            | 450x400 + 275x400mm                                                                                                                                                                                                                                    |
| Number of bowls           | 2 bowls                                                                                                                                                                                                                                                |
| Waste fitting             | 3,5" drain                                                                                                                                                                                                                                             |
| FEATURES                  |                                                                                                                                                                                                                                                        |
| 2nd / 3rd hole availaible | The sink can be customized with the execution on request of additional holes, usable for double-hole mixers, for remote controlled drains or for the installation of soap dispensers. The positions are marked on the drawings with dotted line holes. |
| Added value               | Foster uses steel thicknesses higher than those used on average by other manufacturers. This is how, thanks to our long experience, we know how to make sinks of superior quality and with a better resistance to aging.                               |
| Basket 3,5" waste fitting | The drain is equipped with a large 3.5" drain, with the practical basket cap that prevents the discharge of solid parts.                                                                                                                               |
| Sliding brackets          |                                                                                                                                                                                                                                                        |

#### **TECHNICAL DATA**