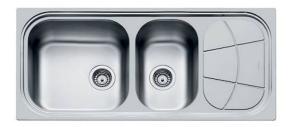

# **Sink Big Bowl**

Bowl on the left Kitchen Sinks Code: 1512 202

## **DETAILS**

| Edge/Installation Type | Standard (8 mm Edge)                                            |
|------------------------|-----------------------------------------------------------------|
| Finish                 | Foster brushed                                                  |
| Material               | AISI 304 stainless steel                                        |
| Texture                | Foster brushed                                                  |
| Base                   | 90 cm                                                           |
| Dimensions             | 1160 x 500 mm                                                   |
| Standard fittings      | Fixing hooks, gasket, drain, overflow and siphon, boxed packing |
| Mixer holes            | 1 standard hole - 2nd and 3rd on request                        |
| Built-in hole          | 1140 x 480 mm                                                   |
|                        |                                                                 |

| Drainer                   | Yes                                                                                                                                                                                                                                                    |
|---------------------------|--------------------------------------------------------------------------------------------------------------------------------------------------------------------------------------------------------------------------------------------------------|
| Width                     | 116 cm                                                                                                                                                                                                                                                 |
| Bowl dimension            | 450x400 + 275x400mm                                                                                                                                                                                                                                    |
| Number of bowls           | 2 bowls                                                                                                                                                                                                                                                |
| Waste fitting             | 3,5" drain                                                                                                                                                                                                                                             |
| FEATURES                  |                                                                                                                                                                                                                                                        |
| 2nd / 3rd hole availaible | The sink can be customized with the execution on request of additional holes, usable for double-hole mixers, for remote controlled drains or for the installation of soap dispensers. The positions are marked on the drawings with dotted line holes. |
| Added value               | Foster uses steel thicknesses higher than those used on average by other manufacturers. This is how, thanks to our long experience, we know how to make sinks of superior quality and with a better resistance to aging.                               |
| Basket 3,5" waste fitting | The drain is equipped with a large 3.5" drain, with the practical basket cap that prevents the discharge of solid parts.                                                                                                                               |
| Sliding brackets          |                                                                                                                                                                                                                                                        |