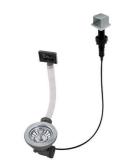

# **OPTIONAL AUTOMATIC WASTE FITTINGS**

Automatic waste fitting 8407 100

Automatic waste fitting 8407 000

LIRA automatic waste fitting 8407 102

LIRA automatic waste fitting 8407 103